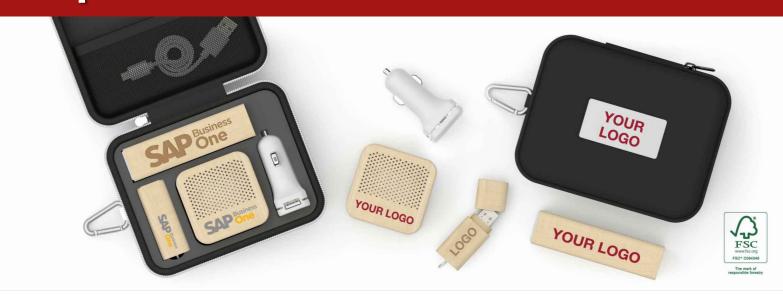

## Maple L

Combine 4 products in a handy Travel Gift Set: Nature USB Flash Drive, Maple Power Bank, Zip USB Car Charger, Seed Bluetooth<sup>®</sup> Speaker. These carefully curated products can be branded with your logo, website address, slogan and more. The top of the Gift Case can also be Laser Engraved or Screen Printed in up to 4 colors. Any product color combinations are allowed.