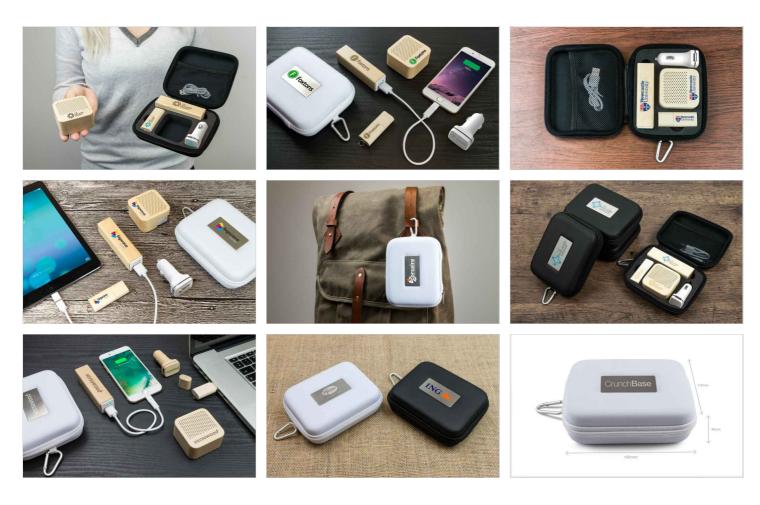

## Maple L

Combine 4 products in a handy Travel Gift Set: Nature USB Flash Drive, Maple Power Bank, Zip USB Car Charger, Seed Bluetooth<sup>®</sup> Speaker. These carefully curated products can be branded with your logo, website address, slogan and more. The top of the Gift Case can also be Laser Engraved or Screen Printed in up to 4 colors. Any product color combinations are allowed.